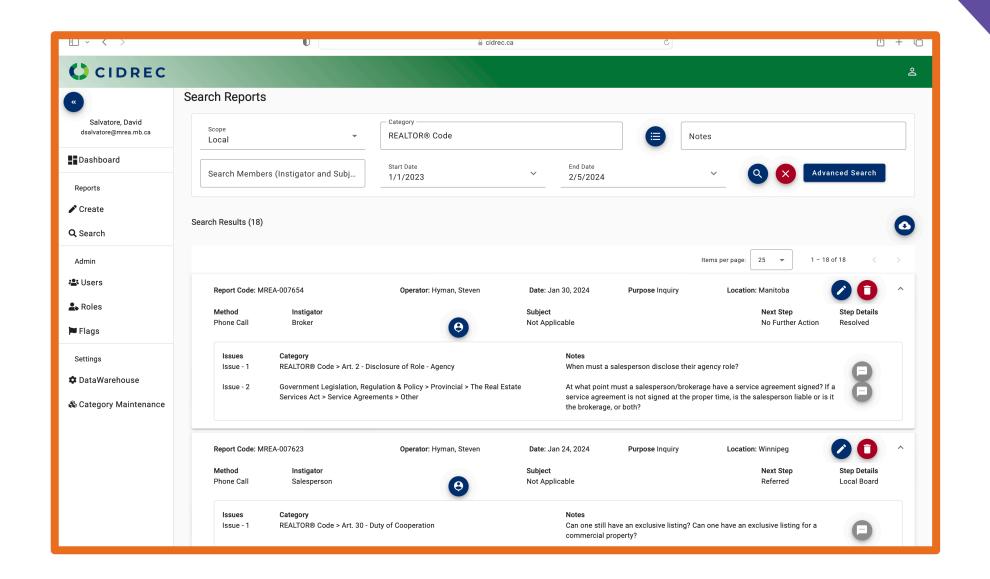

nt —
The Miami International Boat Show and ending with the Star-Studded South Beach Wine
and Food Festival, will draw more than 500,000 visitors from Florida...from across
the country and around the world to South Florida February
14- 25. Consumers can search for South Florida houses, condos, rentals and
Commercial properties For Sale and For Lease and visit Hundreds of
Open Houses using MIAMI's powerful multilingual websites:

SFPropertySearch.com • SouthFloridaOpenHouseSearch.com • SFCommSearch.com and NOW available on Nestfully.com

Download this Social Media Graphic to promote your properties during the 12 Busiest Days in South Florida!

# Will YOUR listings be ready for the 12 busiest days in South Florida?



# DAVID SALVATORE

## **CEO**

MANITOBA REAL ESTATE ASSOCIATION