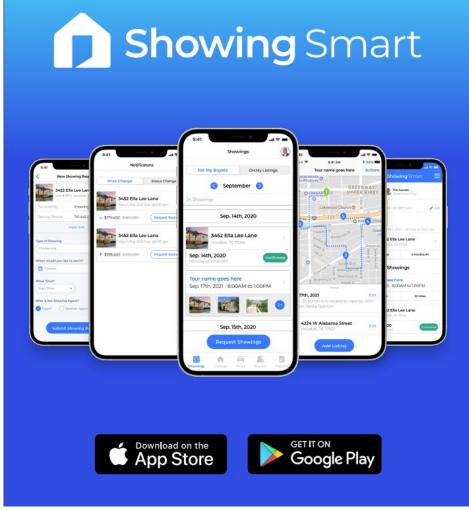

## **Schedule Showings**

- Instant Notifications for Appointment Approvals
- Call Center 7 days a week
- Route Optimization for Tours
- MLS Integration and Data
- Buyer and Agent Feedback
- ShowingTime+ Integration