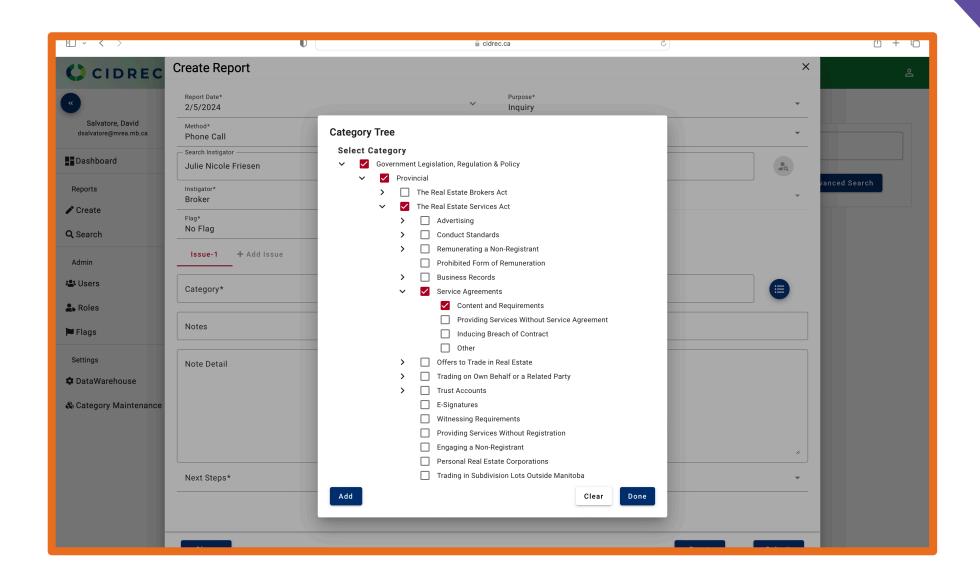

Event —
The Miami International Boat Show and ending with the Star-Studded South Beach Wine
and Food Festival, will draw more than 500,000 visitors from Florida...from across
the country and around the world to South Florida February
14- 25. Consumers can search for South Florida houses, condos, rentals and
Commercial properties For Sale and For Lease and visit Hundreds of
Open Houses using MIAMI's powerful multilingual websites:

SFPropertySearch.com • SouthFloridaOpenHouseSearch.com • SFCommSearch.com and NOW available on Nestfully.com

Download this Social Media Graphic to promote your properties during the 12 Busiest Days in South Florida!

# Will YOUR listings be ready for the 12 busiest days in South Florida?



# DAVID SALVATORE

## **CEO**

MANITOBA REAL ESTATE ASSOCIATION