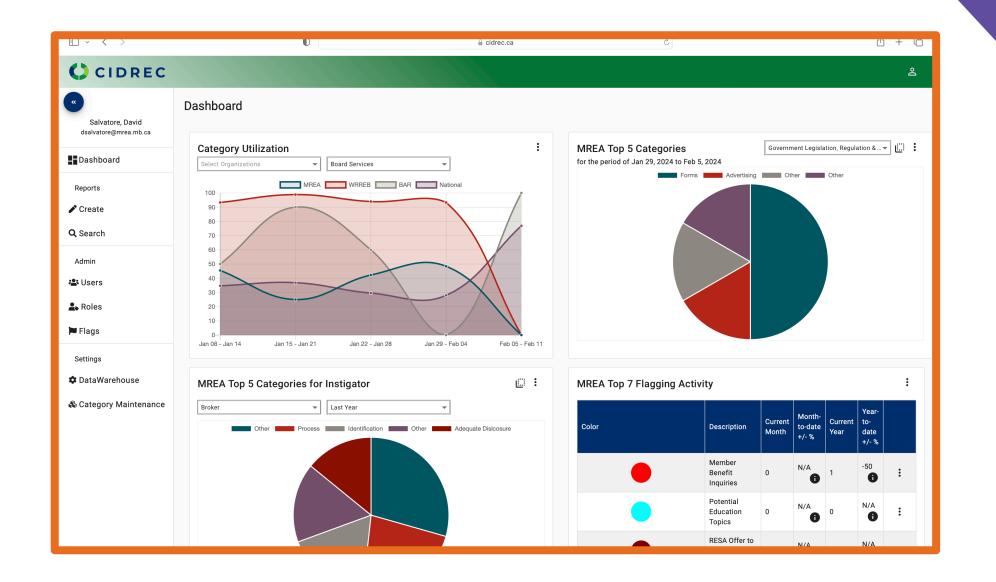

acht Event —
The Miami International Boat Show and ending with the Star-Studded South Beach Wine
and Food Festival, will draw more than 500,000 visitors from Florida...from across
the country and around the world to South Florida February
14- 25. Consumers can search for South Florida houses, condos, rentals and
Commercial properties For Sale and For Lease and visit Hundreds of
Open Houses using MIAMI's powerful multilingual websites:

SFPropertySearch.com • SouthFloridaOpenHouseSearch.com • SFCommSearch.com and NOW available on Nestfully.com

Download this Social Media Graphic to promote your properties during the 12 Busiest Days in South Florida!

# Will YOUR listings be ready for the 12 busiest days in South Florida?



# DAVID SALVATORE

## **CEO**

MANITOBA REAL ESTATE ASSOCIATION