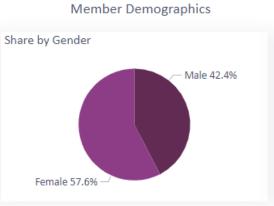

#### Share of Gender by Tenure

#### GENDER ● Female ● Male

 $\sim$ 

| 0-4   | 55.2% | 44.8% |
|-------|-------|-------|
| 5-9   | 66.7% | 33.3% |
| 10-14 | 61.1% | 38.9% |
| 15-19 | 60.0% | 40.0% |
| 20+   | 50.0% | 50.0% |

99.61% of members represented