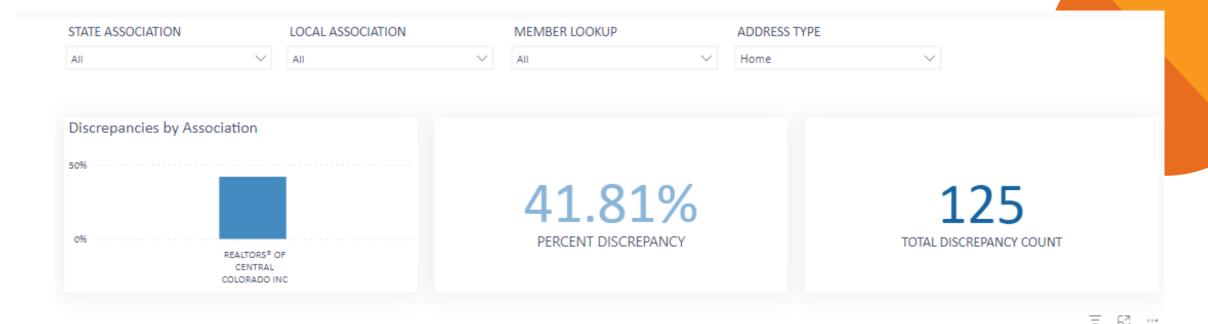

### Member Address Discrepancy

### **Check POE entry vs Third Party**

### Some differences are just format

| PU BUX 088            | SALIDA | 0  | 81201 | rargetsmart |
|-----------------------|--------|----|-------|-------------|
| 11460 COUNTY ROAD 140 | SALIDA | CO | 81201 | TargetSmart |
| 11460 CR 140          | SALIDA | CO | 81201 | POE         |

# Some differences are the actual address

| C Home | 11545 COUNTY ROAD 251A   | SALIDA | CO | 81201 | TargetSmart |
|--------|--------------------------|--------|----|-------|-------------|
| C Home | 11545 Hidden Hills Drive | SALIDA | CO | 81201 | POE         |