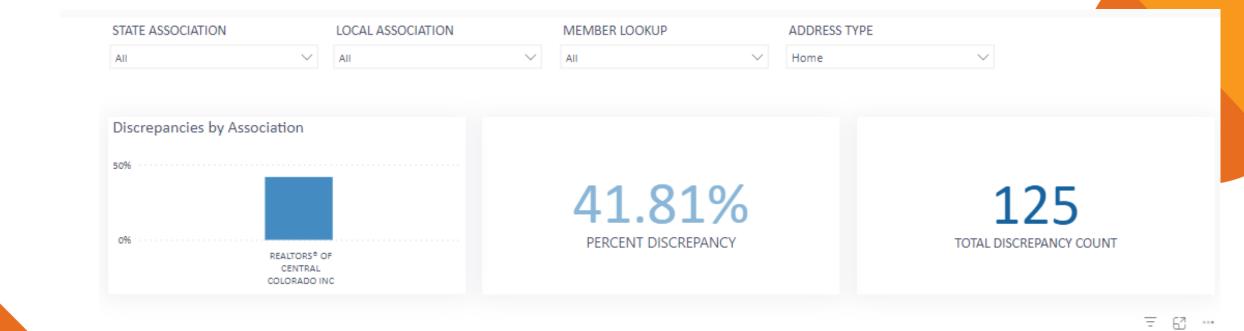

### Member Address Discrepancy

### **Check POE entry vs Third Party**

### Some differences are just format

| PU BUX 088            | SALIDA | 0  | 81201 | rargetsmart |
|-----------------------|--------|----|-------|-------------|
| 11460 COUNTY ROAD 140 | SALIDA | CO | 81201 | TargetSmart |
| 11460 CR 140          | SALIDA | CO | 81201 | POE         |

# Some differences are the actual address

| C Home | 11545 COUNTY ROAD 251A   | SALIDA | CO | 81201 | TargetSmart |
|--------|--------------------------|--------|----|-------|-------------|
| C Home | 11545 Hidden Hills Drive | SALIDA | CO | 81201 | POE         |