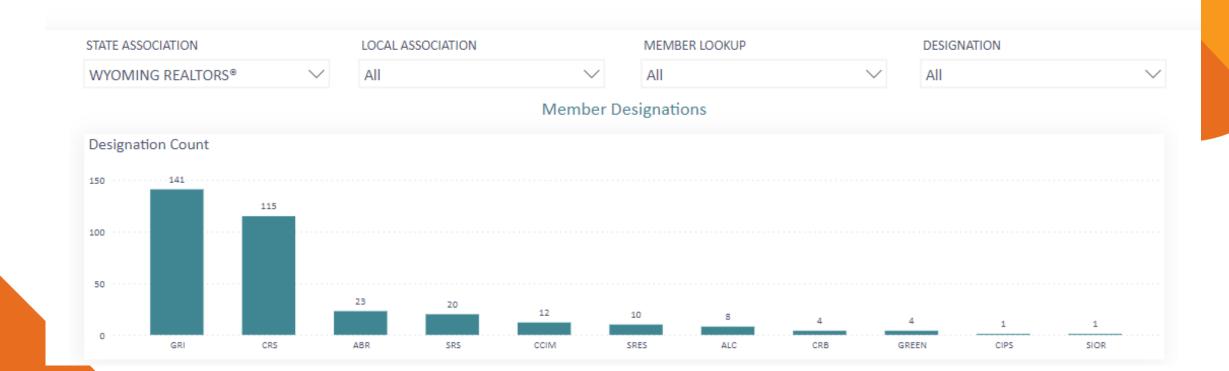

### **Statewide NAR Designations**

### **Designations in Focus Mode**

### **Designations List**

|           |              |            |                   | Corresponding Records            |             | = 62 …                |
|-----------|--------------|------------|-------------------|----------------------------------|-------------|-----------------------|
| MEMBER ID | FIRST NAME   | LAST NAME  | STATE ASSOCIATION | LOCAL ASSOCIATION                | DESIGNATION | DESIGNATION DATE      |
| 90000006  | Karen        | Buffington | WYOMING REALTORS® | BUFFALO BOARD OF REALTORS®       | CRS         | 8/29/1996             |
| 90000006  | Karen        | Buffington | WYOMING REALTORS® | BUFFALO BOARD OF REALTORS®       | GRI         | 12/13/1993            |
| 900000019 | Sherry       | Walter     | WYOMING REALTORS® | BUFFALO BOARD OF REALTORS®       | GRI         | 12/13/1993            |
| 90000035  | Kitty        | Merrill    | WYOMING REALTORS® | BUFFALO BOARD OF REALTORS®       | CRS         | 11/1/1984             |
| 90000035  | Kitty        | Merrill    | WYOMING REALTORS® | BUFFALO BOARD OF REALTORS®       | GRI         | 3/8/1994              |
| 90000046  | Barbara      | Marton     | WYOMING REALTORS® | BUFFALO BOARD OF REALTORS®       | GRI         | 4/6/1994              |
| 90000081  | Robert       | Pfister    | WYOMING REALTORS® | BUFFALO BOARD OF REALTORS®       | ALC         | 1/22/2014             |
| 900000103 | Craig        | Wetterlund | WYOMING REALTORS® | BUFFALO BOARD OF REALTORS®       | ALC         | 11/12/2007            |
| 90200178  | Jezria (Jez) | Latham     | WYOMING REALTORS® | CARBON COUNTY BOARD OF REALTORS® | GRI         | 2/14/2002             |
| 90200178  | lezria (lez) | Latham     | WYOMING REALTORS® | CARBON COUNTY BOARD OF REALTORS® | SRS         | 7/1/2021              |
|           |              |            |                   |                                  | Last        | 03/06/2023 01:45:20 E |