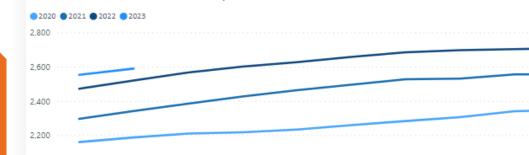

### **Historical State Counts**

WYOMING REALTORS®

<u>∓</u> 63 …

Historic Association Member Counts

Septembe

October

2,519 PREVIOUS YTD MEMBER COUNT

2,589 CURRENT YTD MEMBER COUNT

2.78%

December

November

Year Over Year Member Count Comparison

March

May