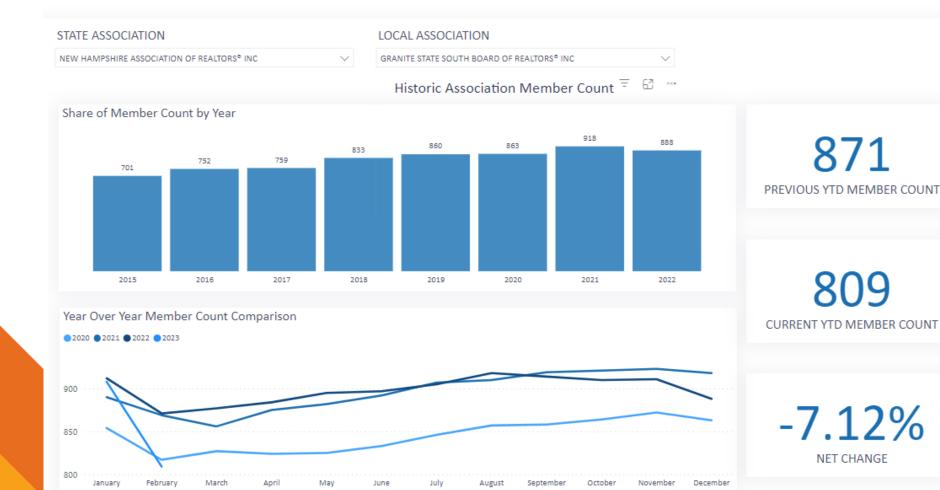

### Historic Local Board Counts – view your own, for locals back to 2015

### Historic Local Board Counts – compare to others

RATIONAL ASSOCIATION OF REALTORS®