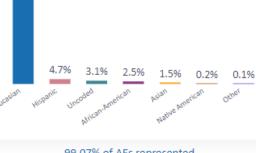

### AE Demographics – aggregate of all association AEs

91.58% of AEs represented

Share of Age by Tenure

91.58% of AEs represented

Association Executives Demographics

98.40% of AEs represented

#### Share of Race by Tenure

0-4

5-9

10-14

15-19

20+

Share by Race

87.9%

RACE 
African-A... 
Asian 
Caucasian 
Hispanic 
Native A...

84,4%

85.3%

92.9%

87.1%

92.0%

97.39% of AEs represented

7.8%