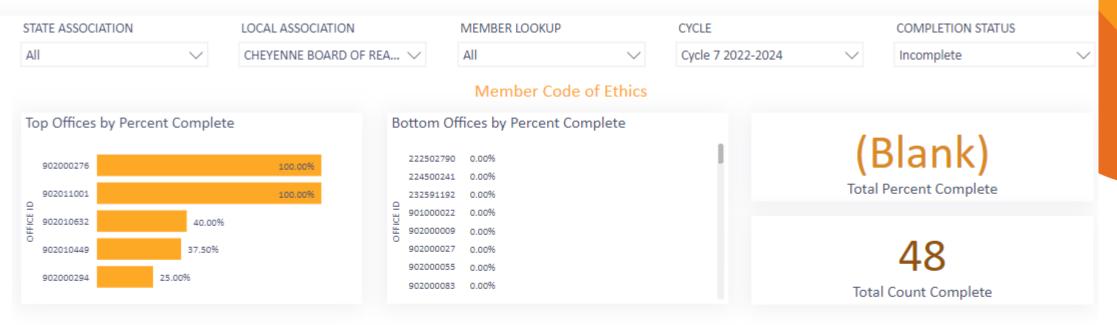

### **COE as State can select any local**

# Code of Ethics Code of Ethics View a dashboard about the Code of Ethics Cycles and New Member Code Of Ethics. 08-31-2021 Small Large State ASSOCIATION MEMBER LOOKUP CYCLE Code of Ethics

COMPLETION STATUS All  $\sim$ All All Cycle 7 2022-2024 All  $\sim$  $\sim$  $\sim$ ∽ Search Member Code of Ethics Select all BUFFALO BOARD OF REALT... m Offices by Percent Complete Top Offices by Percent Complete CARBON COUNTY BOARD .. 14.71% CASPER BOARD OF REALT ... )10348 0.00% 90200031 CHEVENNE BOARD OF REA ... 200038 90200245 0.00% **Total Percent Complete** DOUGLAS BOARD OF REAL ... 200046 900000055 0.00% 900500112 FREMONT COUNTY BOAR. 200083 0.00% 900502003 LARAMIE BOARD OF REALT.. 200205 0.00% 338 900502008 100.00% 90200206 0.00% 900505012 100.00% 90200214 0.00%