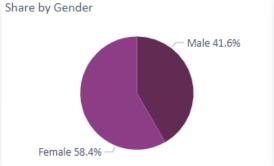

#### Share of Gender by Tenure

#### GENDER ● Female ● Male

 $\sim$ 

| 0-4   | 55.2% | 44.8% |
|-------|-------|-------|
| 5-9   | 66.7% | 33.3% |
| 10-14 | 61.1% | 38.9% |
| 15-19 | 60.0% | 40.0% |
| 20+   | 50.0% | 50.0% |

99.61% of members represented