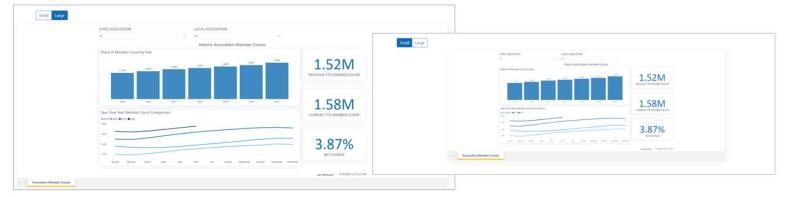

#### **Related Content**

Historic Association Member Counts Explained Explore the content of the Historic Association Member Counts Dashboard. 🔺 Mark as Favorite

### **Historical State Counts**

WYOMING REALTORS®

<u>∓</u> 63 …

Historic Association Member Counts

Septembe

October

2,519 PREVIOUS YTD MEMBER COUNT

2,589 CURRENT YTD MEMBER COUNT

2.78%

December

November

Year Over Year Member Count Comparison

March

May

## Historical Local Counts, to view a particular local board in the state

16