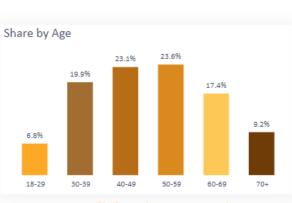

#### Share of Age by Tenure

STATE ASSOCIATION

All

#### AGE |18-29 | 30-39 | 40-49 | 50-59 | 60-69 | 70+

98.83% of members represented

100.00% of members represented