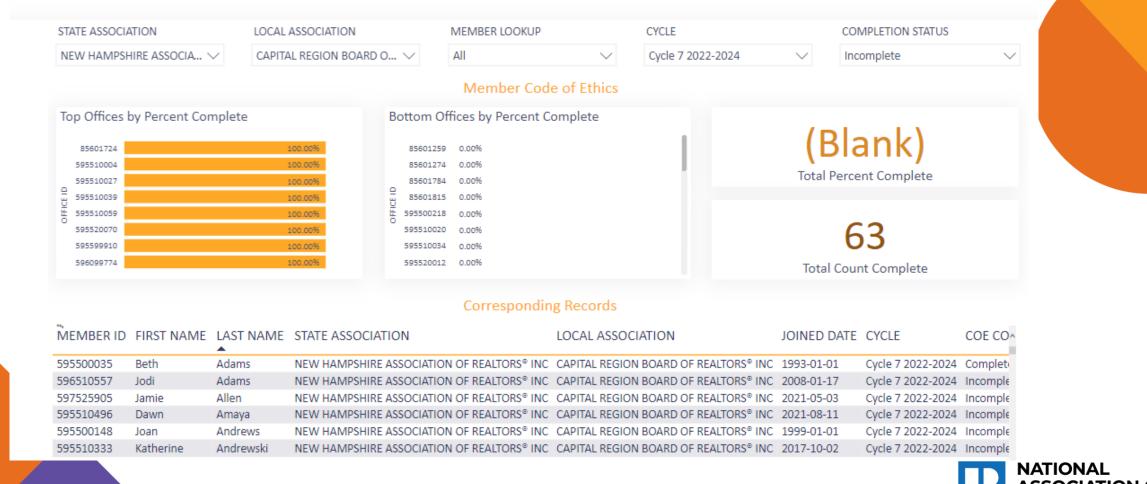

### Capital Region Board of REALTORS®, NH

#### Nancy Ray

Captial Region Association of REALTORS®

CEO

### Code of Ethics Tracking statistics at a glance to view completion total and by office

| STATE ASSOCIATION          | LOCAL ASSOCIATION    |        | MEMBER LOOKU      | Р             | CYCLE             |        | COMPLETION STATUS |        |
|----------------------------|----------------------|--------|-------------------|---------------|-------------------|--------|-------------------|--------|
| NEW HAMPSHIRE ASSOCIA \    | CAPITAL REGION BOARD | 0 ∨    | All               | $\sim$        | Cycle 7 2022-2024 | $\sim$ | All               | $\sim$ |
|                            |                      |        | Member C          | ode of Ethics |                   |        |                   |        |
| Top Offices by Percent Cor | nplete               | Bottom | Offices by Percen | t Complete    |                   |        |                   |        |
| 85601724                   | 100.00%              | 85601  | 259 0.00%         |               |                   | 21     | 1.43%             |        |
| 595510004                  | 100.00%              | 85601  | 274 0.00%         |               |                   |        |                   |        |
| 595510027                  | 100.00%              | 85601  | 784 0.00%         |               |                   | Iotai  | Percent Complete  |        |
| 9 595510039                | 100.00%              | 85601  | 815 0.00%         |               |                   |        |                   |        |
| E 595510059                | 100.00%              | -      | 218 0.00%         |               |                   |        |                   |        |
| 595520070                  | 100.00%              | 595510 | 020 0.00%         |               |                   |        | 62                |        |
| 595599910                  | 100.00%              | 595510 | 034 0.00%         |               |                   |        | 05                |        |
| 596099774                  | 100.00%              | 595520 | 012 0.00%         |               |                   | Total  | Count Complete    |        |