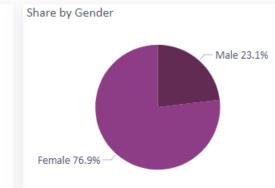

### AE Demographics – aggregate of all association AEs

91.58% of AEs represented

Share of Age by Tenure

91.58% of AEs represented

Association Executives Demographics

98.40% of AEs represented

#### Share of Gender by Tenure

96.72% of AEs represented

99.07% of AEs represented