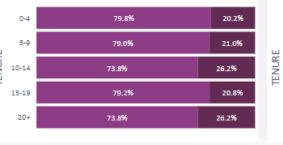

### AE Demographics – aggregate of all association AEs

91.58% of AEs represented

Share of Age by Tenure

91.58% of AEs represented

Association Executives Demographics

98.40% of AEs represented

#### Share of Gender by Tenure

96.72% of AEs represented

99.07% of AEs represented