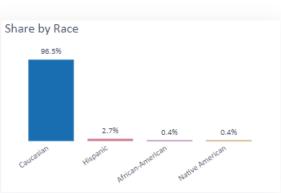

#### Share of Race by Tenure

RACE 
African-American 
Caucasian 
Hispanic 
Native American

|        | 0-4   | 98.9% |
|--------|-------|-------|
|        | 5-9   | 94.7% |
| TENURE | 10-14 | 97.2% |
| -      | 15-19 | 95.0% |
|        | 20+   | 94.4% |
|        |       |       |