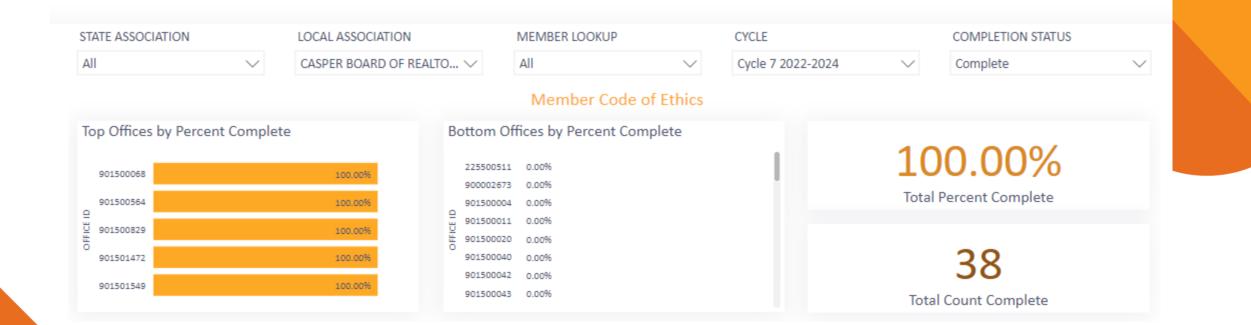

### Code of Ethics Tracking statistics at a glance to view completion total and by office

| STATE ASSOCIATION          | LOCAL ASSOCIATION    |        | MEMBER LOOKU      | Р             | CYCLE             |        | COMPLETION STATUS |        |
|----------------------------|----------------------|--------|-------------------|---------------|-------------------|--------|-------------------|--------|
| NEW HAMPSHIRE ASSOCIA \    | CAPITAL REGION BOARD | 0 ∨    | All               | $\sim$        | Cycle 7 2022-2024 | $\sim$ | All               | $\sim$ |
|                            |                      |        | Member C          | ode of Ethics |                   |        |                   |        |
| Top Offices by Percent Cor | nplete               | Bottom | Offices by Percen | t Complete    |                   |        |                   |        |
| 85601724                   | 100.00%              | 85601  | 259 0.00%         |               |                   | 21     | 1.43%             |        |
| 595510004                  | 100.00%              | 85601  | 274 0.00%         |               |                   |        |                   |        |
| 595510027                  | 100.00%              | 85601  | 784 0.00%         |               |                   | Iotai  | Percent Complete  |        |
| 9 595510039                | 100.00%              | 85601  | 815 0.00%         |               |                   |        |                   |        |
| E 595510059                | 100.00%              | -      | 218 0.00%         |               |                   |        |                   |        |
| 595520070                  | 100.00%              | 595510 | 020 0.00%         |               |                   |        | 62                |        |
| 595599910                  | 100.00%              | 595510 | 034 0.00%         |               |                   |        | 05                |        |
| 596099774                  | 100.00%              | 595520 | 012 0.00%         |               |                   | Total  | Count Complete    |        |