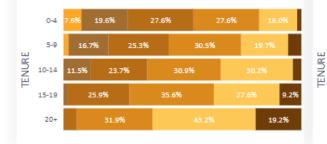

### AE Demographics – aggregate of all association AEs

91.58% of AEs represented

Share of Age by Tenure

91.58% of AEs represented

Association Executives Demographics

98.40% of AEs represented

#### Share of Race by Tenure

0-4

5-9

10-14

15-19

20+

Share by Race

87.9%

RACE 
African-A... 
Asian 
Caucasian 
Hispanic 
Native A...

84,4%

85.3%

92.9%

87.1%

92.0%

97.39% of AEs represented

7.8%