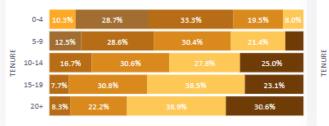

#### Share of Age by Tenure

STATE ASSOCIATION

All

#### AGE |18-29 | 30-39 | 40-49 | 50-59 | 60-69 | 70+

98.83% of members represented

100.00% of members represented

#### Share of Gender by Tenure

#### GENDER ● Female ● Male

 $\sim$ 

| 0-4   | 55.2% | 44.8% |
|-------|-------|-------|
| 5-9   | 66.7% | 33.3% |
| 10-14 | 61.1% | 38.9% |
| 15-19 | 60.0% | 40.0% |
| 20+   | 50.0% | 50.0% |

99.61% of members represented