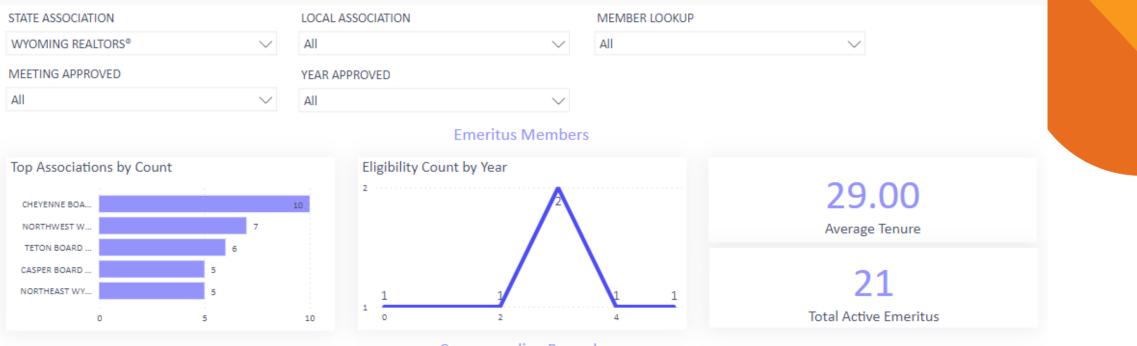

### Emeritus – by State. Can determine which members are dues waived

#### **Corresponding Records**

#### MEMBER ID FIRST NAME LAST NAME STATE ASSOCIATION LOCAL ASSOCIATION

MEETING APPROVED YEAR APPROVED CURRENT MEMBER^

|           |        | -        |                   |                                        |          |      |          |
|-----------|--------|----------|-------------------|----------------------------------------|----------|------|----------|
| 901500219 | RN     | Barnard  | WYOMING REALTORS® | CASPER BOARD OF REALTORS®              | Mid-Year | 2005 | Inactive |
| 902000320 | Janet  | Black    | WYOMING REALTORS® | CHEYENNE BOARD OF REALTORS®            | Annual   | 2014 | Active   |
| 904500066 | Bob    | Bole     | WYOMING REALTORS® | NORTHWEST WYOMING BOARD OF REALTORS®   | Mid-Year | 2019 | Active   |
| 904000026 | Harold | Brethour | WYOMING REALTORS® | NORTH PLATTE VALLEY BOARD OF REALTORS® | Mid-Year | 2009 | Inactive |
| 902000236 | Jean   | Brown    | WYOMING REALTORS® | CHEYENNE BOARD OF REALTORS®            | Annual   | 2017 | Active   |
| 904500038 | Karl   | Butler   | WYOMING REALTORS® | NORTHWEST WYOMING BOARD OF REALTORS®   | Annual   | 2019 | Active   |
|           |        |          |                   |                                        |          |      |          |