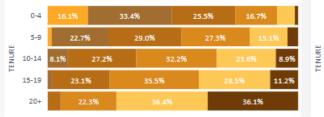

#### Share of Age by Tenure

STATE ASSOCIATION

All

#### AGE |18-29 | 30-39 | 40-49 | 50-59 | 60-69 | 70+

98.83% of members represented

100.00% of members represented