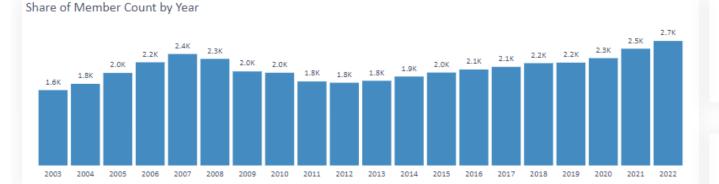

### **Historical State Counts**

WYOMING REALTORS®

<u>∓</u> 63 …

Historic Association Member Counts

Septembe

October

2,519 PREVIOUS YTD MEMBER COUNT

2,589 CURRENT YTD MEMBER COUNT

2.78%

December

November

Year Over Year Member Count Comparison

March

May