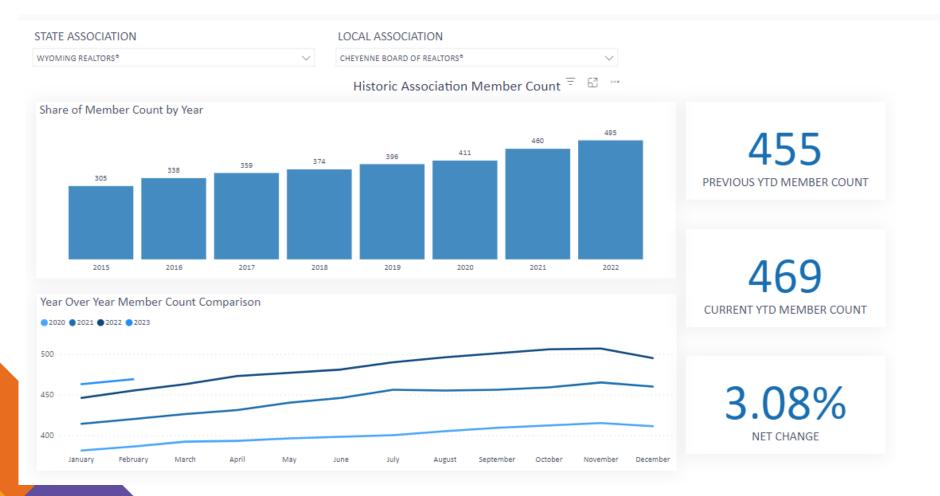

### **Historical State Counts**

WYOMING REALTORS®

<u>∓</u> 63 …

Historic Association Member Counts

Septembe

October

2,519 PREVIOUS YTD MEMBER COUNT

2,589 CURRENT YTD MEMBER COUNT

2.78%

December

November

Year Over Year Member Count Comparison

March

May

## Historical Local Counts, to view a particular local board in the state

16