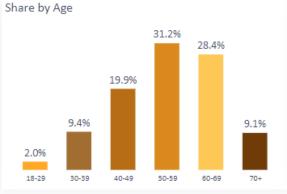

### AE Demographics – aggregate of all association AEs

91.58% of AEs represented

Share of Age by Tenure

91.58% of AEs represented

Association Executives Demographics

98.40% of AEs represented