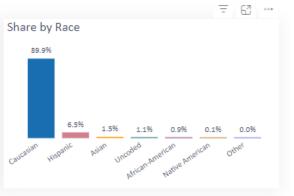

#### Share of Race by Tenure

RACE 
African-American 
Caucasian 
Hispanic 
Native American

|        | 0-4   | 98.9% |
|--------|-------|-------|
|        | 5-9   | 94.7% |
| TENURE | 10-14 | 97.2% |
| -      | 15-19 | 95.0% |
|        | 20+   | 94.4% |
|        |       |       |

99.61% of members represented