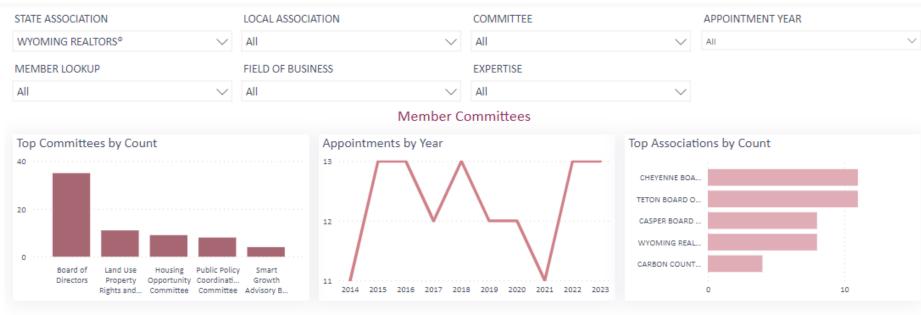

## National Committees, can view any local, state, member back to 1972

#### **Corresponding Records**

| MEMBER ID | FIRST NAME | LAST NAME | STATE ASSOCIATION | LOCAL ASSOCIATION          | COMMITTEE                                                  | APPOINTMENT YEA |
|-----------|------------|-----------|-------------------|----------------------------|------------------------------------------------------------|-----------------|
| 906000127 | Aaron      | Adams     | WYOMING REALTORS® | TETON BOARD OF REALTORS®   | Board of Directors                                         | 2014            |
| 906000127 | Aaron      | Adams     | WYOMING REALTORS® | TETON BOARD OF REALTORS®   | Housing Opportunity Committee                              | 2013            |
| 906000127 | Aaron      | Adams     | WYOMING REALTORS® | TETON BOARD OF REALTORS®   | Housing Opportunity Committee                              | 2014            |
| 906000127 | Aaron      | Adams     | WYOMING REALTORS® | TETON BOARD OF REALTORS®   | REALTOR <sup>®</sup> Party Member Involvement<br>Committee | 2013            |
| 906000127 | Aaron      | Adams     | WYOMING REALTORS® | TETON BOARD OF REALTORS®   | Resort and Second Home Real Estate<br>Committee            | 2008            |
| 90200172  | Ellen      | Alley     | WYOMING REALTORS® | DOUGLAS BOARD OF REALTORS® | State and Local Issues Committee                           | 2008            |