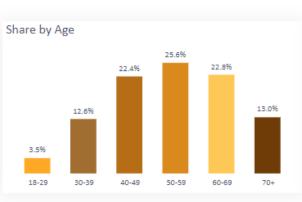

### **Association Demographics**

#### 98.83% of members represented

#### Share of Age by Tenure

STATE ASSOCIATION

All

#### AGE |18-29 | 30-39 | 40-49 | 50-59 | 60-69 | 70+

98.83% of members represented

100.00% of members represented