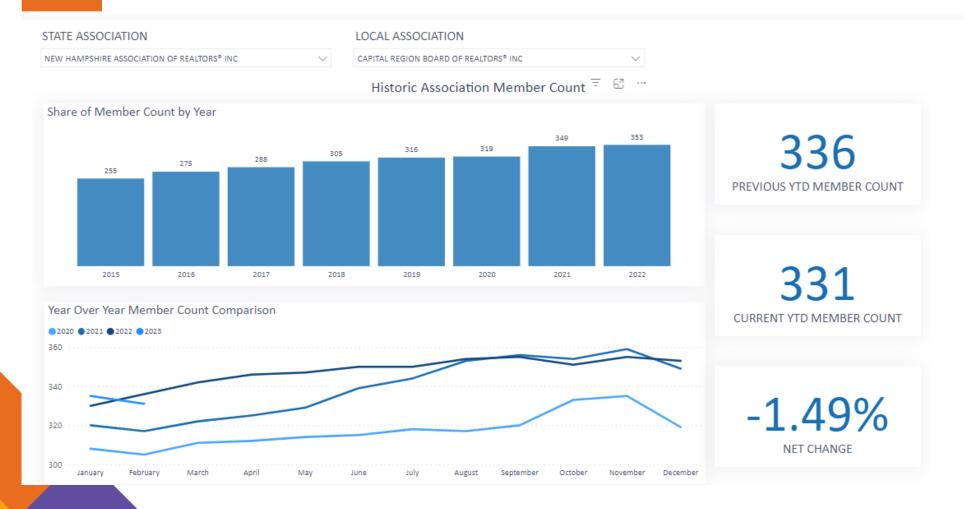

### Capital Region Board of REALTORS®, NH

#### Nancy Ray

Captial Region Association of REALTORS®

CEO

### Historic Local Board Counts – view your own, for locals back to 2015

### Historic Local Board Counts – compare to others

RATIONAL ASSOCIATION OF REALTORS®