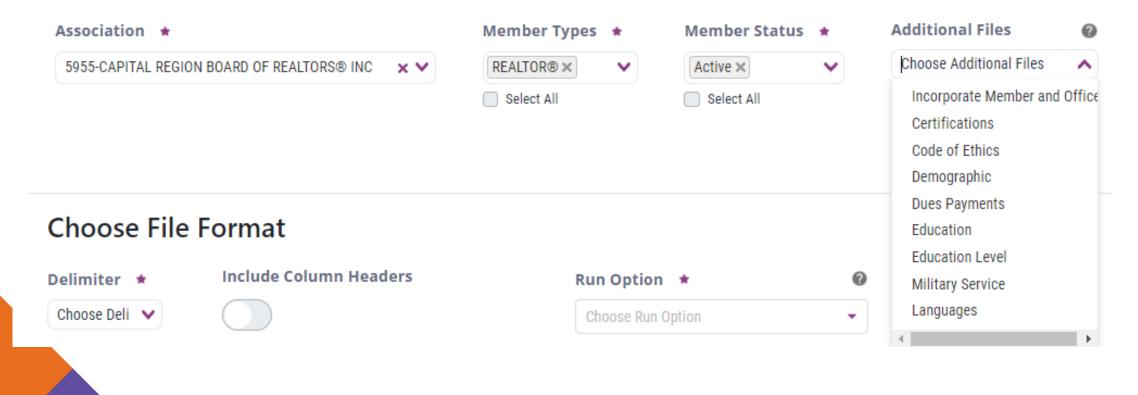

### Member Data Extract when you need to pull your data for your own reports

#### **Choose File Information**

### Member Data Extract select by Type, Status, File type

### Member Data Extract run immediately or set a schedule

#### **Choose File Format**